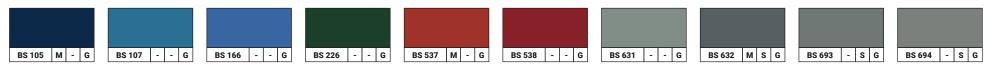

## BS Colour Range

We supply the following BS colours in the shown finishes. If the colour or finish you want does not appear below, please contact us. All finishes POA please ask for details when ordering.

PLEASE NOTE: The appearance of colours on computer monitors can be highly variable.

The colour chart below is not necessarily accurate and must be used as a guide only. You should refer to a physical chart or swatch for a proper match to your required colour. We are happy to provide a colour swatch for you to keep upon request.

KEY:

| М | Mat |
|---|-----|
|   |     |

Matt finish

| s | Satin | fin |
|---|-------|-----|
|---|-------|-----|

G Gloss finish

| - | Colour | unavailable | in | this | finis |
|---|--------|-------------|----|------|-------|
|---|--------|-------------|----|------|-------|

## BS 381 C Series

BS 20 D 45 M S G

BS 20 E 51 - G

BS 20 C 40 M - G