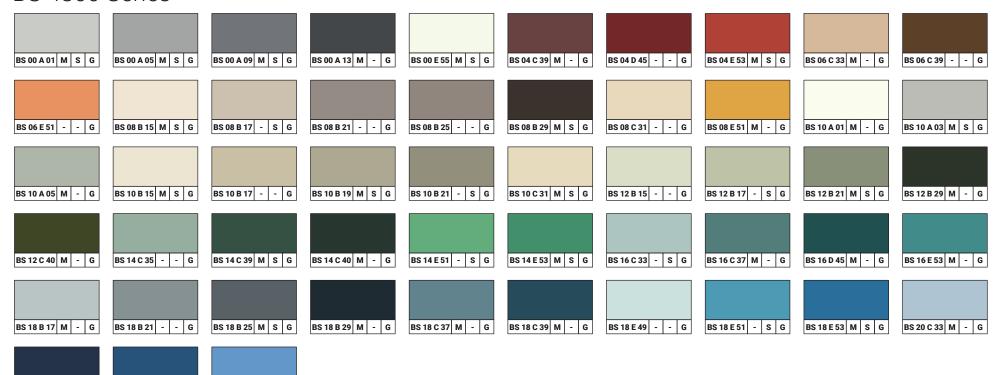

## BS Colour Range

We supply the following BS colours in the shown finishes. If the colour or finish you want does not appear below, please contact us. All finishes POA please ask for details when ordering.

PLEASE NOTE: The appearance of colours on computer monitors can be highly variable.

The colour chart below is not necessarily accurate and must be used as a guide only. You should refer to a physical chart or swatch for a proper match to your required colour. We are happy to provide a colour swatch for you to keep upon request.

KEY:

| М | Mat |
|---|-----|
|   |     |

Matt finish

| s | Satin | fin |
|---|-------|-----|
|---|-------|-----|

G Gloss finish

| - | Colour | unavailable | in | this | finis |
|---|--------|-------------|----|------|-------|
|---|--------|-------------|----|------|-------|

## BS 4800 Series